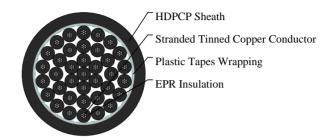

## CABLE CONSTRUCTION

Conductors: Tinned stranded copper, class 2 according to IEC 60228 & BS6360

Insulation: EPR Type GP4 to BS7655 Wrapping: Plastic tape(s) with overlapping Sheath: HDPCP Type RS2 to BS7655